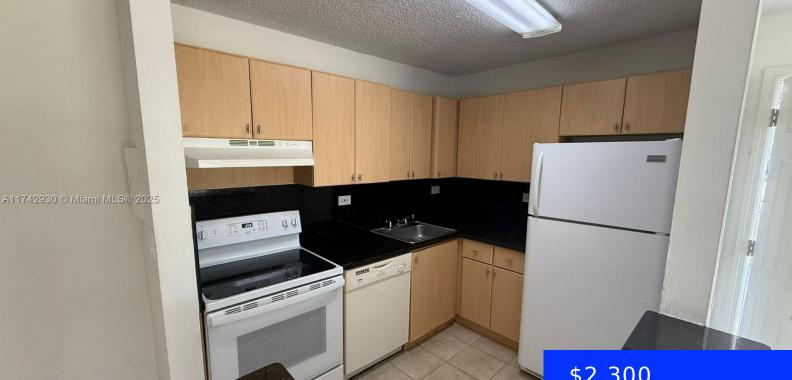

## 7025 179TH ST, HIALEAH, FL, 33015

https://ritterproperties.com

Spacious 2/2 Condo at Villa Bellini a resort like community and gated located near parks, schools, shopping centers and major highways. Tile floors throughout, Granite countertops in Kitchen First floor with a garden view. Very nice floor plan layout.

## Basics

Date added: Added 1 week ago Type: Residential Lease Bedrooms: 2 beds Half baths: 0 half baths Lot size, sq ft: 0 sq ft LeaseTerm: 1 Year With Renewal Option View: Garden ListAOR: Miami Association of REALTORS® MLS ID: A11742930 Category: Condominium Status: Active Bathrooms: 2 baths Area: 870 sq ft SubdivisionName: VILLA BELLINI CONDO ListOfficeName: Direct Realty Solutions UnitNumber: 105 EntryLevel: 1

## **Amenities & Features**

Features: First Floor Entry Amenities: Dishwasher, Electric Range, Refrigerator PoolFeatures: In Ground, Community GarageYN: No CoolingYN: Yes FireplaceYN: No Security Features: Key Card Entry ExteriorFeatures: Open Balcony Waterfront available: No AttachedGarageYN: No PoolPrivateYN: No