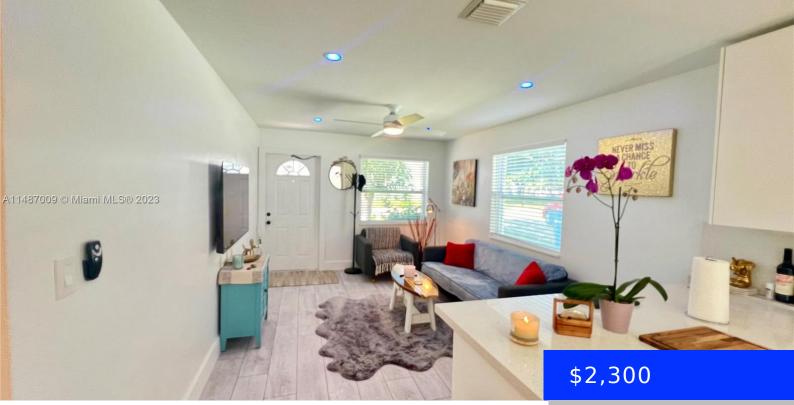

## 705 MANGO ST, LANTANA, FL, 33462

https://ritterproperties.com

Short term rental. Beautifully redone 1 bedroom (Queen Size Bed) 1 bath unit 624 SQ FT has all you need to enjoy your like-home stay. Washer/Dryer combo unit in the apartment, Central A/C, private little Backyard, Parking. Fully furnished to enjoy. Short term Rental Available advertise rate is for Monthly Rent Located East of 195 [...]

- 1 h a d
- 1 bath
- Residential Lease
- Apartment
- Active
- 624 sq ft

## Basics

| Date added: Added 1 month ago                                  | Category: Apartment                     |
|----------------------------------------------------------------|-----------------------------------------|
| Type: Residential Lease                                        | Status: Active                          |
| Bedrooms: 1 bed                                                | Bathrooms: 1 bath                       |
| Half baths: 0 half baths                                       | <b>Area: 624</b> sq ft                  |
| Lot size, sq ft: 1850 sq ft                                    | SubdivisionName: LANTANA                |
| <b>LeaseTerm:</b> 1 Year With Renewal Option,Month<br>To Month | ListOfficeName: SoBe Realty, Inc.       |
| GarageSpaces: 1                                                | View: Garden                            |
| UnitNumber: A                                                  | ListAOR: Miami Association of REALTORS® |
| EntryLevel: 1                                                  | MLS ID: A11487009                       |
|                                                                |                                         |

## **Amenities & Features**

**Features:** First Floor Entry, Walk-In Closet(s)

WindowFeatures: Blinds, Drapes

Waterfront available: No

AttachedGarageYN: No

PoolPrivateYN: No

**Amenities:** Dishwasher, Dryer, Electric Range, Electric Water Heater, Microwave, Refrigerator, Self Cleaning Oven, Washer