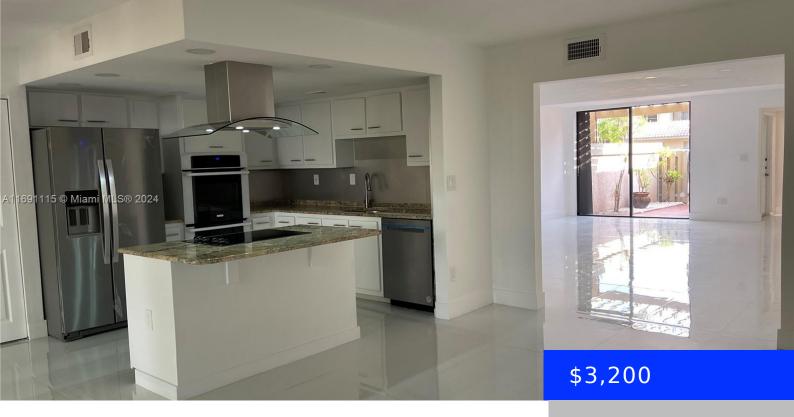

## 707 206TH TER, MIAMI, FL, 33179

https://ritterproperties.com

Beautiful two story townhouse. Located in Golfwood of the California Club. 2070 sqft. The unit features first floor with porcelain throughout, living room, huge kitchen with huge pantry and half bath. Fenced patio w/ceramic tiles and mango tree to enjoy. Second floor is laminated throughout, huge master bedroom and bath w/dual sink and balcony facing [...]

- 3 beds
- 2 baths
- Residential Lease
- Townhouse
- Active
- 2070 sq ft

## **Basics**

**Date added:** Added 3 weeks ago 
Category: Townhouse

**Type:** Residential Lease **Status:** Active

**Bedrooms: 3** beds **Bathrooms: 2** baths

Half baths: 1 half bath Area: 2070 sq ft

Lot size, sq ft: 2750 sq ft SubdivisionName: TOWNHOUSES OF THE CALIF

## **Amenities & Features**

**Features:** Closet Cabinetry, Cooking Island, First Floor Entry, Pantry, Split Bedroom, Walk-In Closet(s)

**Amenities:** Dishwasher, Dryer, Electric Range, Electric Water Heater, Ice Maker, Microwave, Refrigerator, Wall Oven, Washer