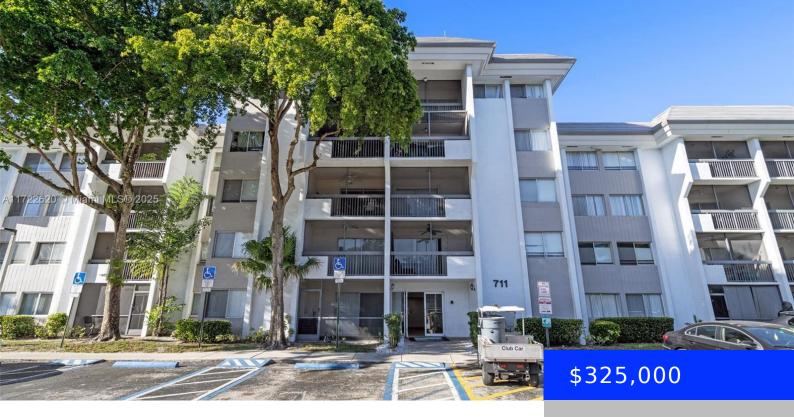

## **711 PINE ISLAND RD, PLANTATION, FL,** 33324

https://ritterproperties.com

Beautiful 2-story apartment Conveniently located in a prime area. The community offers great amenities, including a tennis court, pool, and gym.

UnitNumber: 406

**EntryLevel:** 4

Category: Condominium

**Status:** Active

Bathrooms: 2 baths

**Area: 1753** sq ft

**SubdivisionName:** BELASERA AT PINE ISLAND

View: None

## **Building Details**

Cooling features: Central Air

ArchitecturalStyle: Zero Lot Line

Building Name: BELASERA AT PINE ISLAND C

Parking: 2 Or More Spaces, Guest, Open

Year built: 1985

NewConstructionYN: No