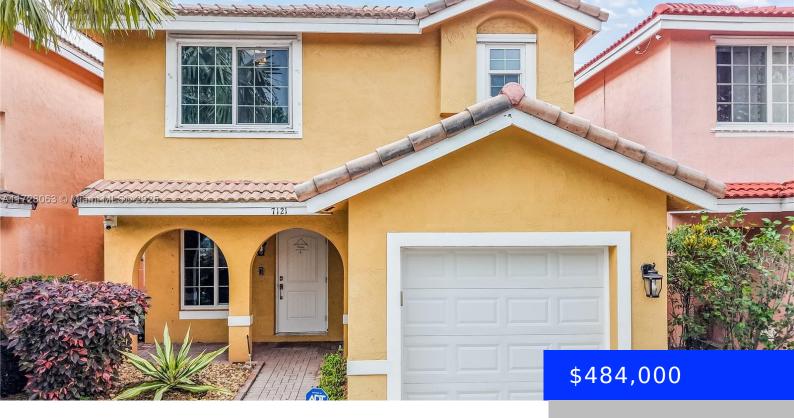

## 7121 SIENNA RIDGE LN, LAUDERHILL, FL, 33319

https://ritterproperties.com

Welcome to this stunning 3-bedroom, 2 ½-bathroom SFH with LOW HOA fees. This beautifully upgraded home boasts a bright and airy atmosphere, with plenty of natural light filling every room. As you step inside, you'll immediately notice the exquisite tile and premium laminate flooring throughout. The spacious living areas are perfect for entertaining or relaxing. [...]

## **Basics**

Date added: Added 21 hours ago

**Type:** Residential

Bedrooms: 3 beds

Half baths: 1 half bath

Lot size, sq ft: 2902 sq ft

ListOfficeName: Compass Florida, LLC

View: Garden

MLS ID: A11728063

Category: Single Family Residence

Status: Active

Bathrooms: 2 baths

**Area: 1645** sq ft

**SubdivisionName:** S & R OF INVERRARY

**GarageSpaces:** 1

**ListAOR:** Miami Association of REALTORS®

## **Building Details**

**Cooling features:** Ceiling Fan(s), Central Air

**ArchitecturalStyle:** Detached, Two Story, Split Level

**Building Name:** S & R OF INVERRARY

Roof: Curved/S-Tile Roof

Parking: Driveway, No Rv/Boats, No Trucks/Trailers,

Paver Block

Year built: 2002

**NewConstructionYN: No** 

**Exterior material:** CBS Construction

**Heating:** Central