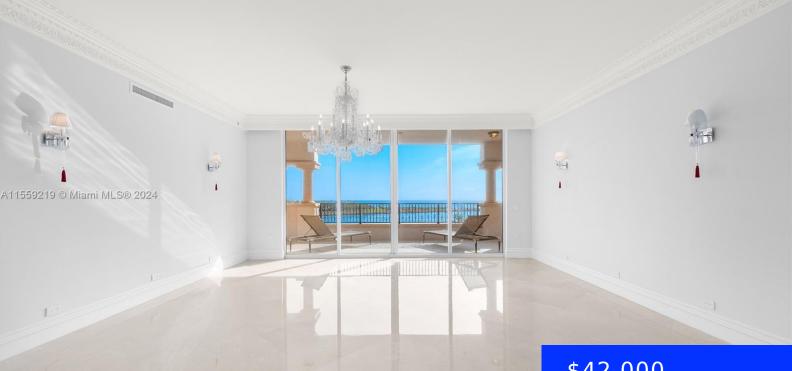

## 7154 FISHER ISLAND DR, MIAMI BEACH, FL, 33109

https://ritterproperties.com

Experience the extraordinary in this magnificent renovated unit at Palazzo del Mare! Meticulously designed and adorned with luxurious finishes. This residence boasts 4 bedrooms, 4.5 baths, and a spacious 3,690 sq ft interior with an open floor plan. Enjoy captivating views of Miami Beach, Government Cut, and the ocean from expansive wraparound terraces, perfect for [...]

## Basics

| Date added: Added 2 months ago        | Category: Condominium                             |
|---------------------------------------|---------------------------------------------------|
| Type: Residential Lease               | Status: Active                                    |
| Bedrooms: 4 beds                      | Bathrooms: 4 baths                                |
| Half baths: 1 half bath               | <b>Area: 3690</b> sq ft                           |
| Lot size, sq ft: 0 sq ft              | SubdivisionName: PALAZZO DEL MARE AT FISHE        |
| LeaseTerm: 12 Months,Short Term Lease | ListOfficeName: Coldwell Banker Realty            |
| GarageSpaces: 2                       | View: Intracoastal View, Ocean, Tennis Court View |
| UnitNumber: 7154                      | ListAOR: Miami Association of REALTORS®           |
| EntryLevel: 5                         | MLS ID: A11559219                                 |