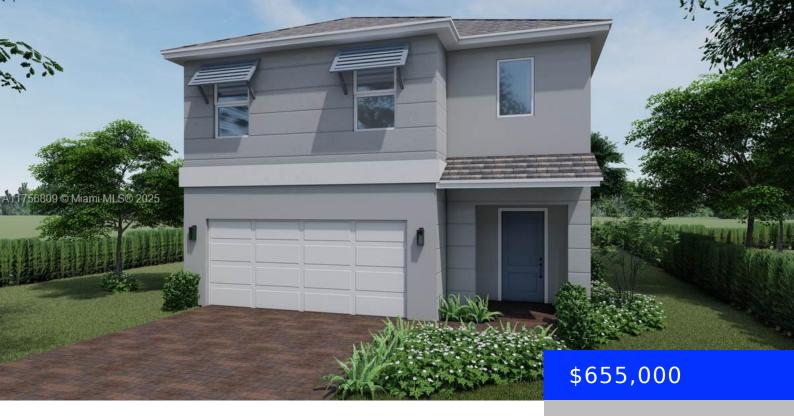

## 716 16TH AVENUE, HOMESTEAD, FL, 33033

https://ritterproperties.com

The Robie floor plan featured in our community called Messina Place in Homestead, Florida. The Robie offers a spacious two-story home with 2,499 square feet of well-designed living space. This layout includes five bedrooms and three bathrooms, with one bedroom conveniently located on the ground floor, ideal for guests or multi-generational living. The main level [...]

## **Basics**

**Type:** Residential **Status:** Pending

Bedrooms: 5 beds

Area: 2499 sq ft

Lot size, sq ft: 0 sq ft

**SubdivisionName:** Messina Place **ListOfficeName:** D.R. Horton Realty of Southeast

**GarageSpaces:** 2 **View:** Garden