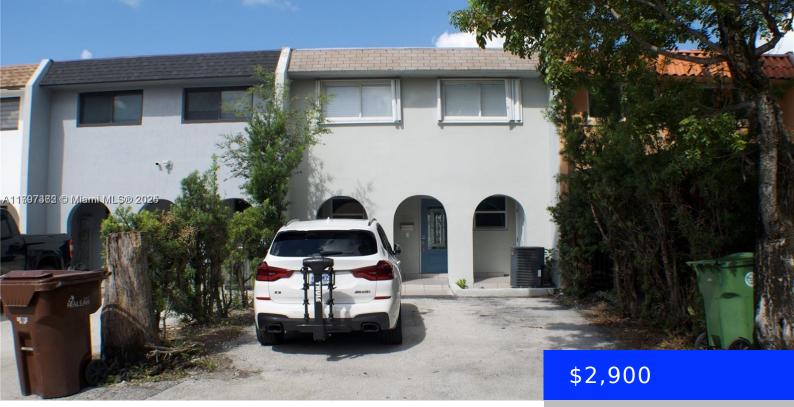

7160 3RD AVE, HIALEAH, FL, 33014

https://ritterproperties.com

Stunning Updated 2-Story Townhouse featuring 3 spacious bedrooms and 2.5 modern bathrooms. Step into a bright, stylish interior with a fully renovated kitchen, complete with granite countertops, and a convenient in-unit washer and dryer. The bathrooms have also been thoughtfully updated with contemporary finishes.Enjoy the ease of two dedicated parking spaces right in front of [...]

## Basics

| Date added: Added 13 hours ago                | Category: Townhouse                           |
|-----------------------------------------------|-----------------------------------------------|
| Type: Residential Lease                       | Status: Active                                |
| Bedrooms: 3 beds                              | Bathrooms: 2 baths                            |
| Half baths: 1 half bath                       | <b>Area: 1606</b> sq ft                       |
| Lot size, sq ft: 2354 sq ft                   | SubdivisionName: FIRST ADDN TO PALM<br>SPRING |
| ListOfficeName: South Pointe Drive Realty Inc | View: Garden                                  |
| UnitNumber: 7160                              | ListAOR: Miami Association of REALTORS®       |
| MLS ID: A11797362                             |                                               |