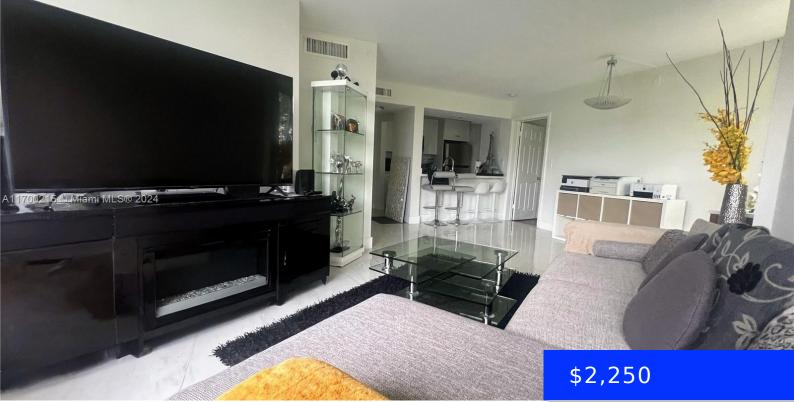

## 7165 186TH ST, HIALEAH, FL, 33015

https://ritterproperties.com

\*\*\*FULL REMODELED EXCELLENT 2 BED 2 BATH IN DESIRABLE AREA NEAR I 75 AND PALMETTO EXPRESSWAY LARGE WALK-IN CLOSETS AMENITIES INCLUDE POOL, PLAYGROUND 24/7 FRONT GATE GUARD AS WELL AS PATROLLING GUARD ON PREMISES.

- 2 heds
- 2 baths
- Residential Lease
- Condominium
- Active
- 925 sq ft

## Basics

| Date added: Added 1 month ago              | Category: Condominium                     |
|--------------------------------------------|-------------------------------------------|
| Type: Residential Lease                    | Status: Active                            |
| Bedrooms: 2 beds                           | Bathrooms: 2 baths                        |
| Half baths: 0 half baths                   | <b>Area: 925</b> sq ft                    |
| Lot size, sq ft: 0 sq ft                   | SubdivisionName: LAS BRISAS@ COUNTRY CLUB |
| ListOfficeName: Brickell Realty Group, LLC | GarageSpaces: 2                           |
| UnitNumber: A509                           | ListAOR: Miami Association of REALTORS®   |
| EntryLevel: 2                              | MLS ID: A11700215                         |