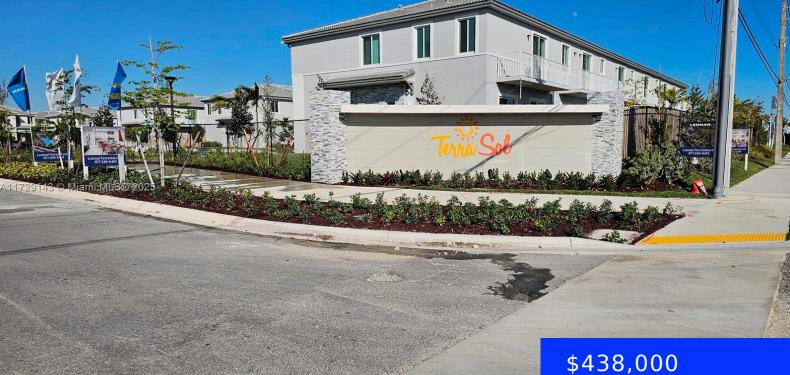

## 717 13TH ST CIR, HOMESTEAD, FL, 33034

https://ritterproperties.com

New community Terra Sol 3 beds/3 Bath/1half bath townhomes in the surrounding Homestead area of Florida. Including a private clubhouse with a swimming pool, a dog park, basketball court and so much more.

## Basics

Date added: Added 4 days ago Type: Residential Bedrooms: 3 beds Half baths: 1 half bath Lot size, sq ft: 2151 sq ft ListOfficeName: Avanti Way Realty LLC View: City Lights MLS ID: A11729143 Category: Single Family Residence Status: Active Bathrooms: 3 baths Area: 0 sq ft SubdivisionName: Terra Sol GarageSpaces: 1 ListAOR: Miami Association of REALTORS®

## **Building Details**

Cooling features: Central Air ArchitecturalStyle: Attached, Two Story Building Name: Terra Sol Heating: Electric

Year built: 2024 NewConstructionYN: Yes Roof: Shingle Parking: Covered, Driveway