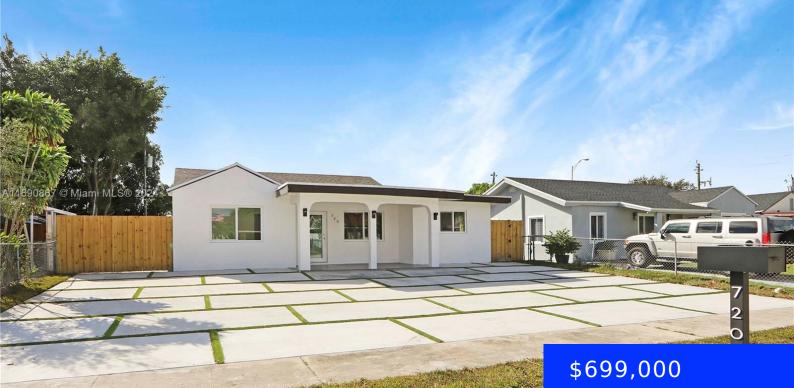

## 720 2ND PL, HIALEAH, FL, 33010

https://ritterproperties.com

This beautifully renovated 4 bedroom 3.5 bathroom home is ready for its new owner. Renovated from top to bottom with new roof, impact windows, upgraded electrical and plumbing systems, peace of mind that everything was done right. The open layout has plenty of natural light for easy living and entertaining. The newly paved modern driveway [...]

## Basics

Date added: Added 2 days agoCategory: Single Family ResidenceType: ResidentialStatus: Active Under ContractBedrooms: 4 bedsBathrooms: 3 bathsHalf baths: 1 half bathArea: 1939 sq ftLot size, sq ft: 6360 sq ftSubdivisionName: ESSEX VILLAGE-THIRD ADDITListOfficeName: REA Partners, LLCView: NoneListAOR: Miami Association of REALTORS®MLS ID: A11690867

## **Building Details**

Cooling features: Central Air ArchitecturalStyle: Detached, One Story Building Name: ESSEX VILLAGE-THIRD ADDIT Heating: Central Year built: 1947 NewConstructionYN: No Roof: Shingle Parking: Driveway