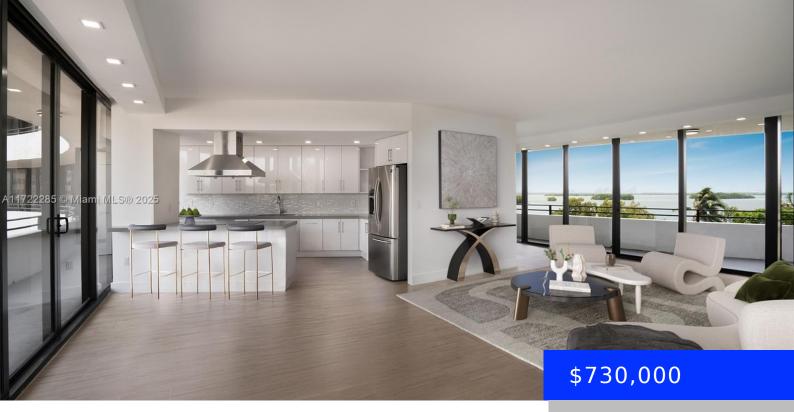

720 69TH ST, MIAMI, FL, 33138

https://ritterproperties.com

Welcome to this stunning 2 bed, 2.5 bath residence in the Palm Bay Towers on Miami's Upper East Side waterfront. This beautifully updated 1,763 sf home features an open space that seamlessly integrates living & dining areas, enhanced by floor-to-ceiling glass doors leading to 2 large balconies with views of Biscayne Bay & Miami skyline. [...]

- 2 beds
- 2 baths
- Residentia
- Condominium
- Active
- 1763 sq ft

## Basics

| Date added: Added 1 day ago             | Category: Condominium                  |
|-----------------------------------------|----------------------------------------|
| Type: Residential                       | Status: Active                         |
| Bedrooms: 2 beds                        | Bathrooms: 2 baths                     |
| Half baths: 1 half bath                 | <b>Area: 1763</b> sq ft                |
| Lot size, sq ft: 0 sq ft                | SubdivisionName: PALM BAY TOWERS CONDO |
| ListOfficeName: Compass Florida, LLC.   | GarageSpaces: 2                        |
| View: Bay, Garden View, Ocean View      | UnitNumber: 4W                         |
| ListAOR: Miami Association of REALTORS® | EntryLevel: 4                          |
| MLS ID: A11722285                       |                                        |