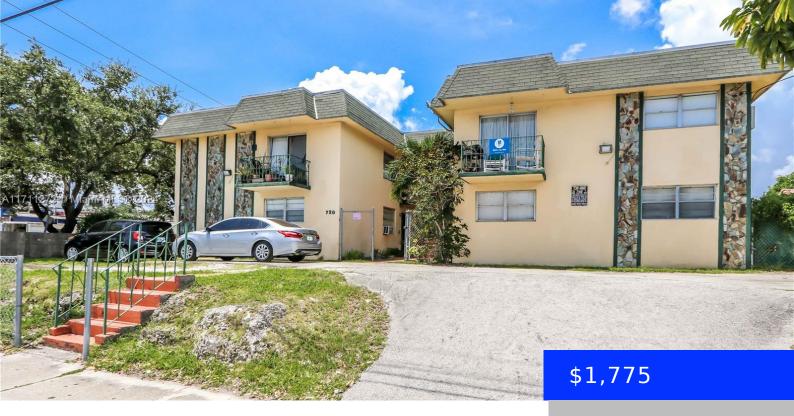

720 27TH CT, MIAMI, FL, 33125

https://ritterproperties.com

GREAT RENTAL! This spacious 1 bedroom 1 bath apartment is located on the second floor of the building. Apartment has been nicely remodeled. It has a lot of natural light coming into the apartment The apartment is located in the heart of Miami. This apartment is close to the Airport, Downtown Miami, Coral Gables, the [...]

## Basics

| Date added: Added 2 weeks ago         | Category: Apartment                                |
|---------------------------------------|----------------------------------------------------|
| Type: Residential Lease               | Status: Active                                     |
| Bedrooms: 1 bed                       | Bathrooms: 1 bath                                  |
| Half baths: 0 half baths              | <b>Area: 700</b> sq ft                             |
| Lot size, sq ft: 20000 sq ft          | SubdivisionName: GRAPELAND CENTER                  |
| LeaseTerm: 1 Year With Renewal Option | ListOfficeName: One Sotheby's International Realty |
| UnitNumber: 12                        | ListAOR: Miami Association of REALTORS®            |
| EntryLevel: 2                         | MLS ID: A11711272                                  |

## **Building Details**

Cooling features: Wall/Window Unit(s) ArchitecturalStyle: Second Floor Entry Building Name: GRAPELAND CENTER Year built: 1969 NewConstructionYN: No Parking: 1 Space, On-street