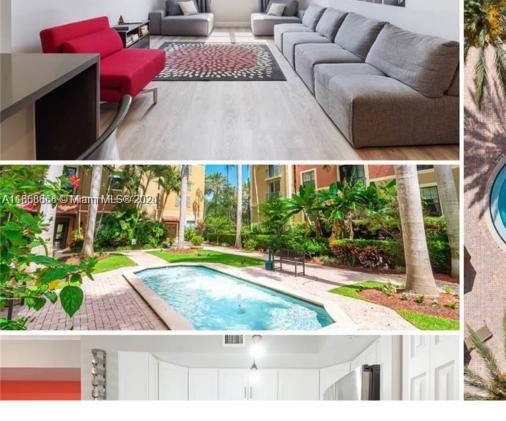

## 720 SAPODILLA AVE, WEST PALM BEACH, FL, 33401

https://ritterproperties.com

PENTHOUSE PH508 corner unit condo offers 2 bedrooms and 2 bathrooms, featuring a spacious floor plan with serene views of a tranquil fountain. ALSO AVAILABLE SEASONALLY \$4000 Month. The unit includes a full-size washer and dryer and beautifully updated wood flooring throughout. Both bedrooms come with walk-in closets. Optional furnished common areas are available, and [...]

- \$3,100
- 2 beds
- 2 baths
- Residential Lease
- Condominium
- Active
- 1120 sq ft

## Basics

| Date added: Added 2 months ago          | Category: Condominium                    |
|-----------------------------------------|------------------------------------------|
| Type: Residential Lease                 | Status: Active                           |
| Bedrooms: 2 beds                        | Bathrooms: 2 baths                       |
| Half baths: 0 half baths                | <b>Area: 1120</b> sq ft                  |
| Lot size, sq ft: 140669 sq ft           | SubdivisionName: COURTYARDS IN CITYPLACE |
| LeaseTerm: 1 Year With Renewal Option   | ListOfficeName: Coldwell Banker Realty   |
| GarageSpaces: 1                         | UnitNumber: 508                          |
| ListAOR: Miami Association of REALTORS® | EntryLevel: 5                            |
| MLS ID: A11668868                       |                                          |

**Building Details** 

Cooling features: Central AirYear built: 2001NewConstructionYN: NoBuilding Name: COURTYARDS IN CITYPLACEHeating: ElectricParking: 1 Space

## **Amenities & Features**

| Security Features: Smoke Detector, Key<br>Card Entry, Intercom In Lobby, Key/Card<br>Entry Parking |
|----------------------------------------------------------------------------------------------------|
| PoolFeatures: In Ground                                                                            |
| GarageYN: Yes                                                                                      |
| CoolingYN: Yes                                                                                     |
| FireplaceYN: No                                                                                    |
|                                                                                                    |