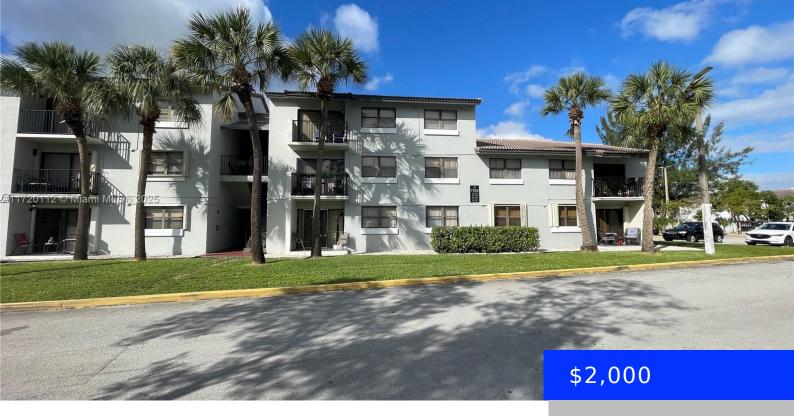

## 7200 179TH ST, HIALEAH, FL, 33015

https://ritterproperties.com

2br in Villa Bellini Gated Community. Unit is on the 1st Floor (no need to go up and down the stairs). Easy Access, Open Floorplan, Bright & Clean. Granite Countertops, Stainless Steel Appliances, Central AC, Tile Floors. Community Amenities Include Pool, Exercise Room, Tennis and Racquetball Courts. Property comes with 1 Assigned Parking Space.

## Basics

Date added: Added 1 day ago Type: Residential Lease Bedrooms: 2 beds Half baths: 0 half baths Lot size, sq ft: 0 sq ft ListOfficeName: The Keyes Company ListAOR: Miami Association of REALTORS® MLS ID: A11720112 Category: Condominium Status: Active Bathrooms: 2 baths Area: 883 sq ft SubdivisionName: VILLA BELLINI CONDO UnitNumber: 106 EntryLevel: 1

## **Building Details**

Cooling features: Central Air ArchitecturalStyle: First Floor Entry Building Name: VILLA BELLINI CONDO

Year built: 1985 NewConstructionYN: No Parking: 1 Space, Assigned