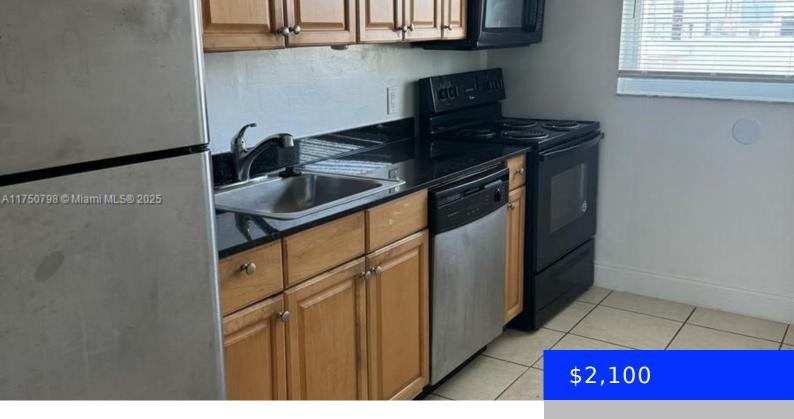

## **Amenities & Features**

Features: First Floor Entry

Security Features: Key Card Entry,

Complex Fenced

**Amenities:** Dishwasher, Disposal, Electric Range, **PoolFeatures:** Community

Microwave, Refrigerator