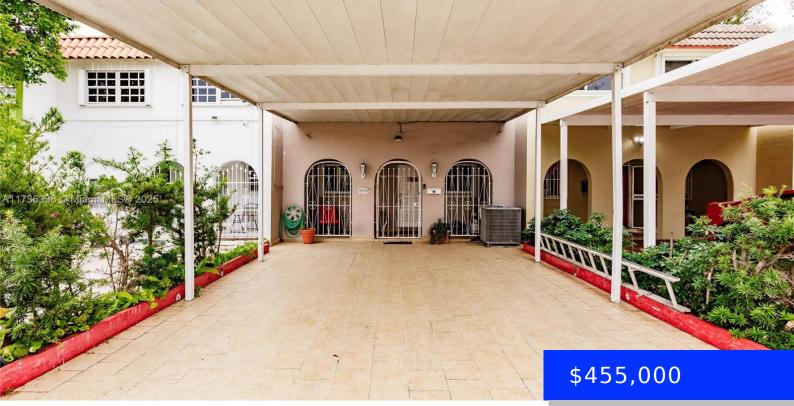

#### 7215 3RD AVE, HIALEAH, FL, 33014

https://ritterproperties.com

Charming property located in a peaceful neighborhood, offering easy access to major roads, highways and entertainment. Spacious interiors with ample natural light. Nearby Amenities: Westland Mall, 1.2 miles away; Hialeah Park Racing & Casino, 1.9 miles away; Hialeah Gardens Park, 1.5 miles away; Publix Super Market at Westland Mall, 1 mile away; Target, 2 miles [...]

## Basics

| Date added: Added 2 days ago               | Category: Townhouse                     |
|--------------------------------------------|-----------------------------------------|
| Type: Residential                          | Status: Active                          |
| Bedrooms: 3 beds                           | Bathrooms: 2 baths                      |
| Half baths: 1 half bath                    | Total rooms: 7                          |
| <b>Area: 1606</b> sq ft                    | Lot size, sq ft: 0 sq ft                |
| SubdivisionName: FIRST ADDN TO PALM SPRING | ListOfficeName: FN Realty Group LLC     |
| View: None                                 | ListAOR: Miami Association of REALTORS® |
| EntryLevel: 1                              | MLS ID: A11736336                       |

### **Building Details**

Cooling features: Central Air, Electric

NewConstructionYN: No

Exterior material: Slab Construction

Year built: 1972 Building Name: PALM SPRINGS VILLAS Heating: Central, Electric

Parking: 2 Or More Spaces, Attached Carport