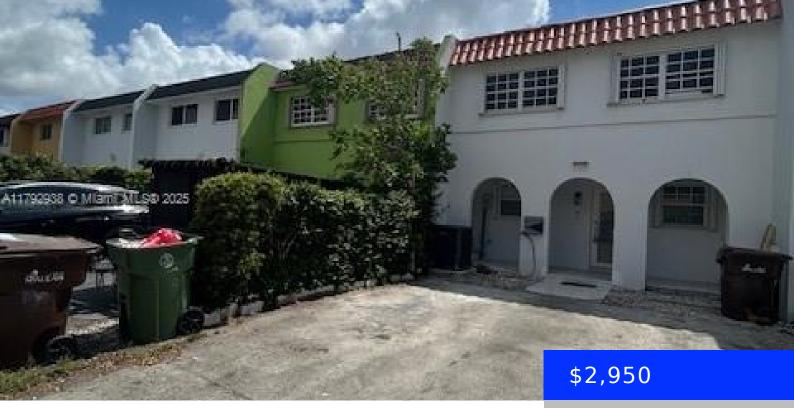

## 7225 3RD AVE, HIALEAH, FL, 33014

https://ritterproperties.com

Spacious & remodeled home in Amelia Park! Features impact windows with curtains, open layout, stainless steel appliances, inunit washer/dryer, and plenty of closets. Master bedroom includes additional room with A/C & mini fridge. Private backyard with separate entrance. Walk to Amelia Park. Move-in ready! Call listing agent today.

## Basics

| Date added: Added 2 weeks ago                | Category: Townhouse                           |
|----------------------------------------------|-----------------------------------------------|
| Type: Residential Lease                      | Status: Active Under Contract                 |
| Bedrooms: 2 beds                             | Bathrooms: 2 baths                            |
| Half baths: 1 half bath                      | <b>Area: 1452</b> sq ft                       |
| Lot size, sq ft: 2354 sq ft                  | SubdivisionName: FIRST ADDN TO PALM<br>SPRING |
| ListOfficeName: Genesis Realty Services Inc. | ListAOR: Miami Association of REALTORS®       |

## **Building Details**

**MLS ID:** A11792938

Year built: 1972 Building Name: FIRST ADDN TO PALM SPRING NewConstructionYN: No