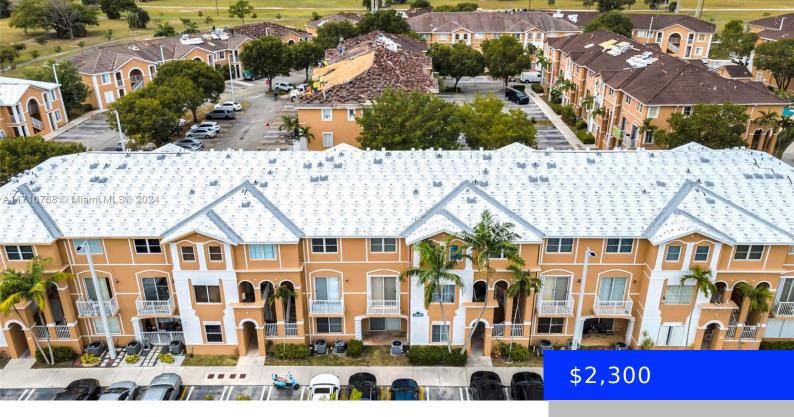

## 7250 177TH ST, HIALEAH, FL, 33015

https://ritterproperties.com

Renovated unit first floor condo in the country club of Miami area.

No neighbors in the back. Freshly painted interior, updated appliances and Washer/dryer inside the unit. Large walk-in closet in the master bedroom. Close proximity to Supermarket/highways.

Great location, apt ready for move in. VACANT and ready to show,

- 2 beds
- 2 baths
- Residential Lease
- Condominium
- Pending
- 1130 sq ft

## **Basics**

**Type:** Residential Lease **Status:** Pending

**Bedrooms: 2** beds **Bathrooms: 2** baths

Half baths: 0 half baths Area: 1130 sq ft

Lot size, sq ft: 0 sq ft SubdivisionName: SHOMA HOMES AT COUNTRY CL