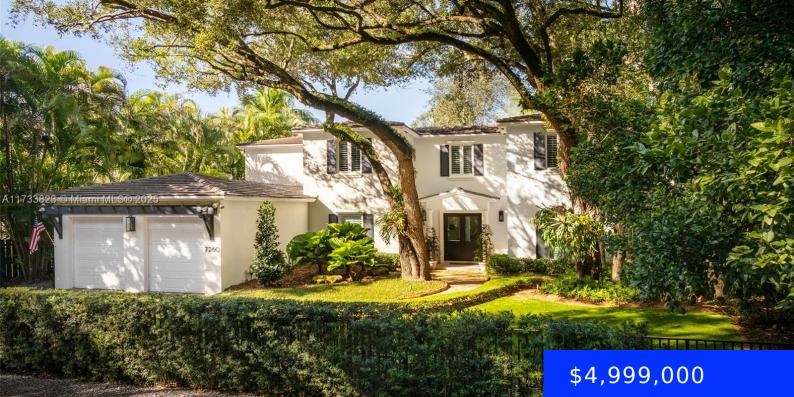

# 7260 ERWIN RD, CORAL GABLES, FL, 33143

https://ritterproperties.com

Located in the coveted Platinum Triangle, this stunning 5-bedroom, 4-bathroom residence offers the ideal blend of privacy, luxury and convenience. Highlights include a brand-new European kitchen, a new roof, and a spacious layout with 4,700 SF of living space on a 12,513 SF lot. The expansive backyard features a heated pool/spa and new, lush landscaping, [...]

### Basics

Date added: Added 3 days ago Type: Residential Bedrooms: 5 beds Half baths: 0 half baths Lot size, sq ft: 12513 sq ft ListOfficeName: Compass Florida, LLC View: Garden, Pool MLS ID: A11733823 Category: Single Family Residence Status: Active Bathrooms: 4 baths Area: 4700 sq ft SubdivisionName: UNIVERSITY PLACE GarageSpaces: 2 ListAOR: Miami Association of REALTORS®

## **Building Details**

Cooling features: Ceiling Fan(s), Central Air, ElectricYear built: 1997ArchitecturalStyle: Detached, Two StoryNewConstructionYN: NoBuilding Name: UNIVERSITY PLACEExterior material: CBS ConstructionRoof: Curved/S-Tile RoofHeating: Central, ElectricParking: Driveway, Paver BlockHeating: Central, Electric