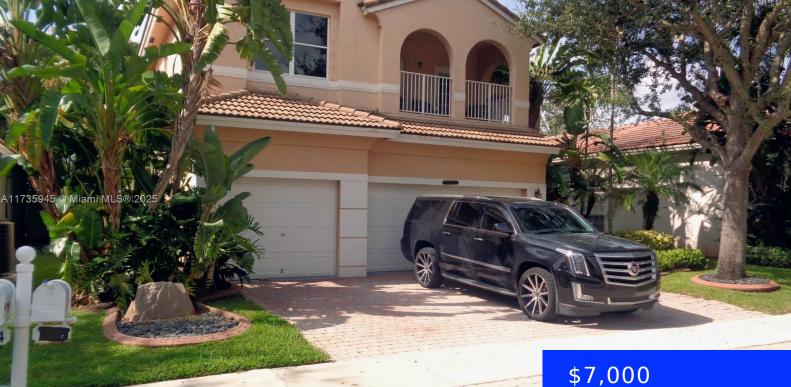

## 7264 19TH CT, PEMBROKE PINES, FL, 33024

https://ritterproperties.com

Lakefront property. Relax and enjoy this newly renovated waterfront home with a very private and secluded outdoor heated lagoon-style swimming pool with hot tub. Includes clubhouse gym, large community pool, tennis courts, playground, total lawn maintenance, total pool

## **Basics**

| Date added: Added 3 months ago         | Category: Single Family Residence         |
|----------------------------------------|-------------------------------------------|
| Type: Residential Lease                | Status: Active                            |
| Bedrooms: 5 beds                       | Bathrooms: 3 baths                        |
| Half baths: 0 half baths               | <b>Area: 3099</b> sq ft                   |
| Lot size, sq ft: 7502 sq ft            | SubdivisionName: WALNUT CREEK REPLAT NO 1 |
| ListOfficeName: Beycome of Florida LLC | GarageSpaces: 3                           |
| View: Lake                             | ListAOR: Miami Association of REALTORS®   |
| MLS ID: A11735945                      |                                           |