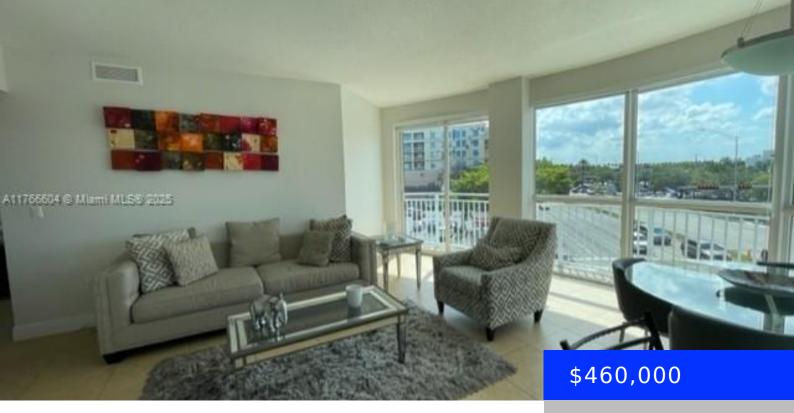

## 7270 88TH ST, MIAMI, FL, 33156

https://ritterproperties.com

Investors Welcome with no rental restrictions. On Kendal Dr. featuring this bright 2/2 with excellent corner views. Porcelain floors throughout, lots of windows, all impact. Location Location. Walking distance to Dadeland mall, Metro station. 5 mins to UM. 13 Mins to Brickell station. Amenities in the community includes Gym and Swimming pool. Building has reserves

## **Basics**

**Type:** Residential **Status:** Active

**Bedrooms: 2** beds **Bathrooms: 2** baths

Half baths: 0 half baths Area: 1164 sq ft

Lot size, sq ft: 0 sq ft SubdivisionName: DOWNTOWN DADELAND

CONDO N