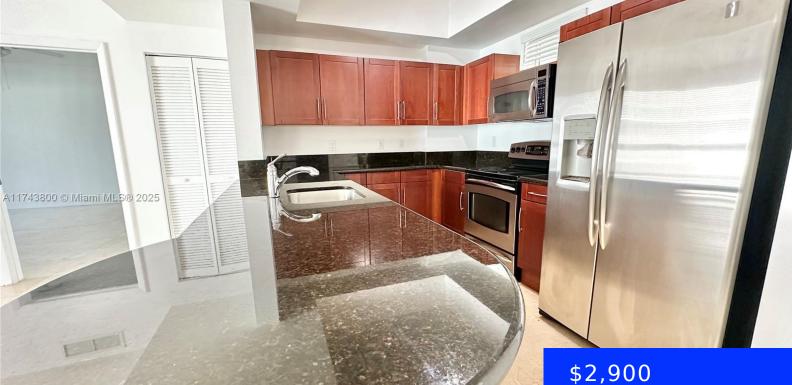

## 7275 89TH ST, MIAMI, FL, 33156

https://ritterproperties.com

Discover the epitome of luxury in this stunning "Urban Village" 2bedroom, 2-bath condo in Downtown Dadeland. Designed with all the modern luxuries you deserve, this unit features a split bedroom plan, travertine marble floors, and 8-ft impact-resistant windows and sliding doors. The gourmet kitchen boasts maple wood cabinetry, granite countertops, and stainless-steel appliances. The spacious [...]

## **Amenities & Features**

| Features: First Floor Entry                                                                                                 | Security Features: Key Card Entry, Key/Card Entry Parking  |
|-----------------------------------------------------------------------------------------------------------------------------|------------------------------------------------------------|
| <b>Amenities:</b> Dishwasher, Disposal, Dryer,<br>Electric Range, Electric Water Heater,<br>Microwave, Refrigerator, Washer | <b>WindowFeatures:</b> Clear Impact Glass, Impact<br>Glass |
| PoolFeatures: Community                                                                                                     | Waterfront available: No                                   |
| GarageYN: Yes                                                                                                               | AttachedGarageYN: No                                       |
| CoolingYN: Yes                                                                                                              | PoolPrivateYN: No                                          |
| FireplaceYN: No                                                                                                             |                                                            |