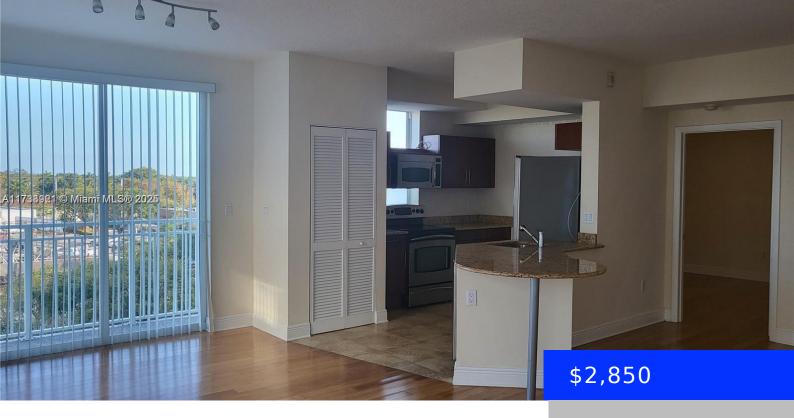

## 7275 90TH WAY, MIAMI, FL, 33156

https://ritterproperties.com

Spacious and bright corner unit in Downtown Dadeland. Recently painted, new washer/dryer, secured building with area patrol. 1 car garage, roof top pool and gym. Walking distance to dinning, shopping, metro rail and more.

- 2 heds
- 2 baths
- Residential Lease
- Condominium
- Active
- 1049 sq ft

## **Basics**

**Type:** Residential Lease **Status:** Active

**Bedrooms: 2** beds **Bathrooms: 2** baths

Half baths: 0 half baths Area: 1049 sq ft

Lot size, sq ft: 0 sq ft SubdivisionName: DOWNTOWN DADELAND CONDO