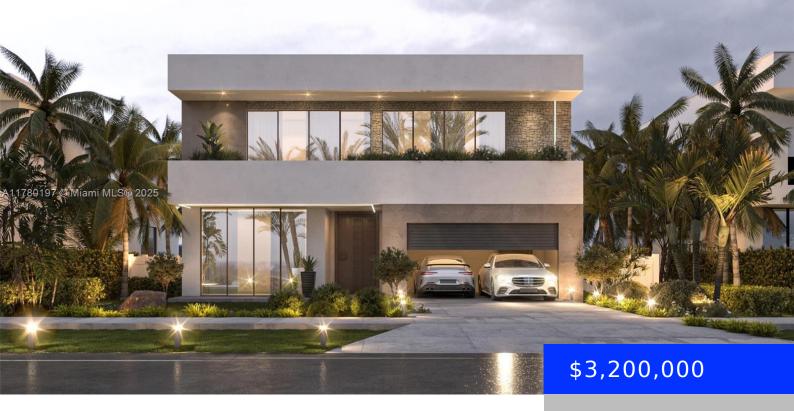

## 728 17TH TER, FORT LAUDERDALE, FL, 33304

https://ritterproperties.com

The Crown Jewel of Victoria Park | Ultra-Luxury New Construction Welcome to the pinnacle of modern luxury living in the heart of red-hot Victoria Park. This brand-new 5-bedroom, 5.5-bathroom estate is the biggest and baddest new construction on the market—crafted by one of South Florida's most respected developers and loaded with jaw-dropping features from top [...]

## **Basics**

Date added: Added 2 weeks ago

**Type:** Residential **Bedrooms: 5** beds

Half baths: 1 half bath

Lot size, sq ft: 7562 sq ft

ListOfficeName: REI By Zip LLC

View: Pool

**MLS ID:** A11780197

## **Building Details**

Cooling features: Central Air

ArchitecturalStyle: Detached, Two Story

**Building Name: VICTORIA PARK** 

**Heating:** Central

Year built: 2025

**NewConstructionYN:** Yes

Roof: Other