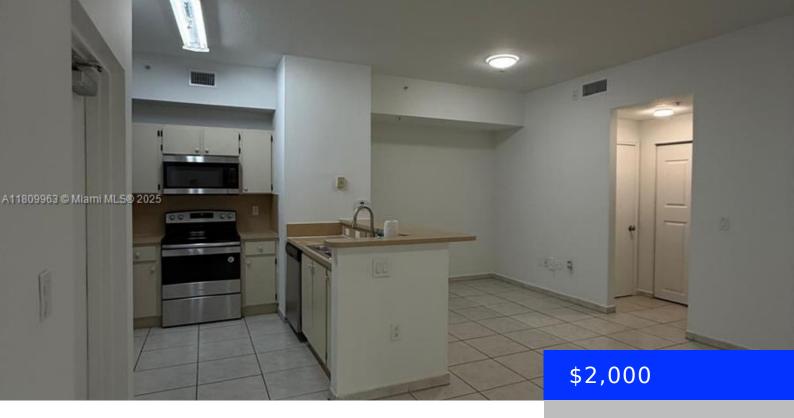

## 7280 114 AV, DORAL, FL, 33178

https://ritterproperties.com

SPACIOUS AND BRIGHT CONDO 1BD, 1 1/2 BATH IN DESIRABLE PALM GARDENS COMMUNITY. FIRST FLOOR WITH NICE BALCONY, ROOMY CLOSETS, TILE THROUGHT UNIT. EXCELLENT GRADE "A" SCHOOLS AND CLOSE TO DOLPHIN MALL, INTERNATIONAL MALL, THE NEW IKEA AND TURNPIKE

## **Basics**

Date added: Added 3 days ago **Category:** Apartment

Type: Residential Lease Status: Active

Bedrooms: 1 bed Bathrooms: 1 bath

Half baths: 1 half bath **Area: 650** sq ft

Lot size, sq ft: 0 sq ft SubdivisionName: PALM GARDENS AT DORAL