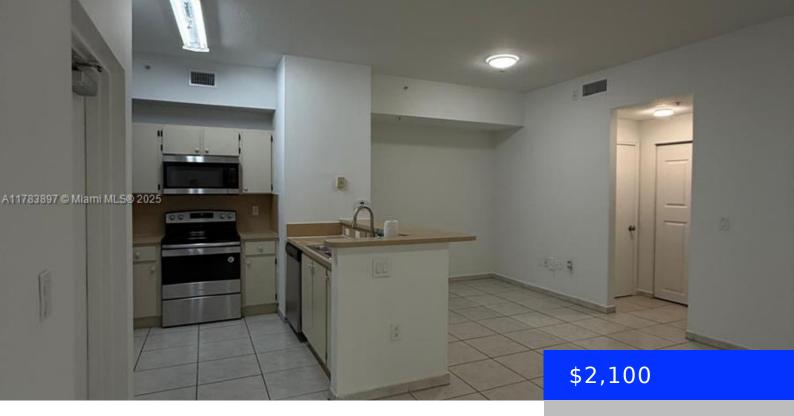

## 7280 114 AV, DORAL, FL, 33178

https://ritterproperties.com

SPACIOUS AND BRIGHT CONDO 1BD, 1 1/2 BATH IN DESIRABLE PALM GARDENS COMMUNITY. FIRST FLOOR WITH NICE BALCONY, ROOMY CLOSETS, TILE THROUGHT UNIT. EXCELLENT GRADE "A" SCHOOLS AND CLOSE TO DOLPHIN MALL, INTERNATIONAL MALL, THE NEW IKEA AND TURNPIKE

## **Basics**

Date added: Added 1 week ago **Category:** Apartment

Type: Residential Lease Status: Active

Bedrooms: 1 bed Bathrooms: 1 bath

Half baths: 1 half bath **Area: 650** sq ft

Lot size, sq ft: 0 sq ft SubdivisionName: PALM GARDENS AT DORAL