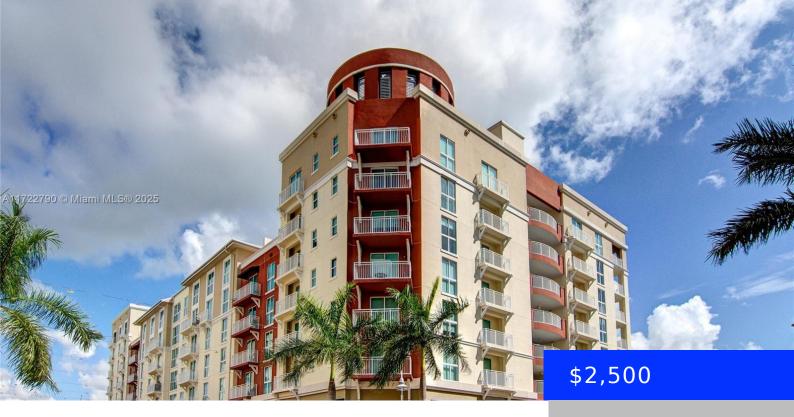

## 7280 90TH ST, MIAMI, FL, 33156

https://ritterproperties.com

TWO GARAGE PARKING SPACES. Very rare corner unit, top floor. Located just steps from incredible shopping and dining and with easy metro rail access, you will fall in love with the incredible convenience Downtown Dadeland area. POOL, JACUZZY, GYM, 24HS SECURITY. Fast approval Available February 1st.

- 1 hed
- 1 bath
- Residential Lease
- Condominium
- Active
- 700 sq ft

## **Basics**

**Type:** Residential Lease **Status:** Active

**Bedrooms: 1** bed **Bathrooms: 1** bath

**Half baths: 0** half baths **Area: 700** sq ft

Lot size, sq ft: 0 sq ft SubdivisionName: DOWNTOWN DADELAND