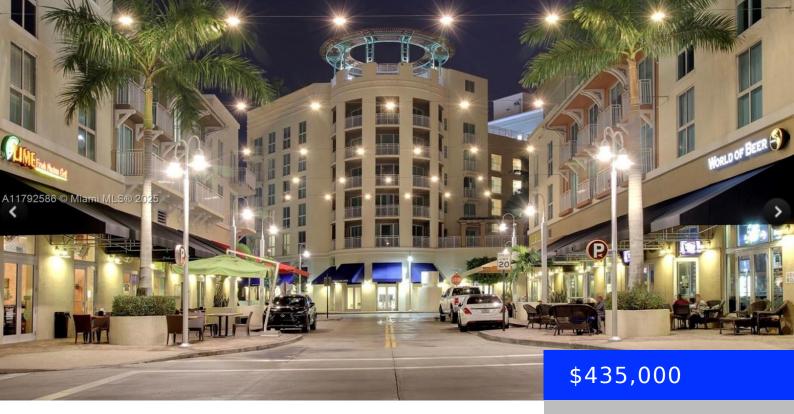

## 7280 90TH ST, MIAMI, FL, 33156

https://ritterproperties.com

Top floor, corner unit in Downtown Dadeland. Urban living at its best! New floors in the kitchen. Newer appliances. New A/C in 2024. Wood and tile floors in rest of the unit. 11+ foot ceilings throughout. Corner unit provides a lot of natural light and privacy. Split floor plan. Large master bedroom with walk in [...]