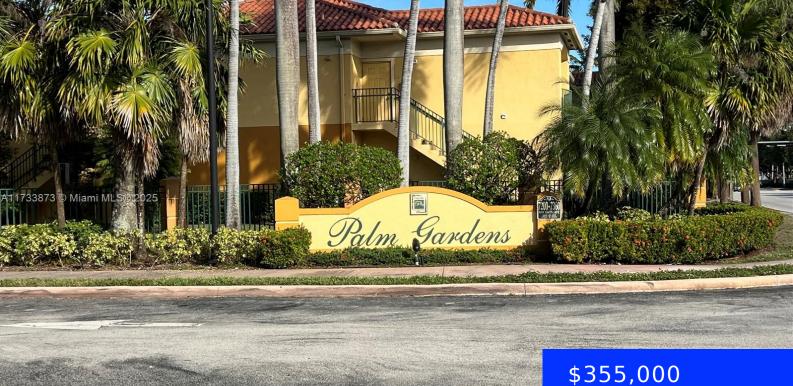

### 7290 114TH AVE, DORAL, FL, 33178

https://ritterproperties.com

Driving Directions: Broker Remarks: Office Remarks: Grab the opportunity to own a 2 bedroom and 2 bathrooms unit at the gated community of Palm Gardens. The unit includes an open floor plan with high ceilings, large bedrooms, en-suite primary bathroom, washer and dryer in unit, two assigned parking spaces, and plenty of guest parking. Owner [...]

## Basics

| Date added: Added 6 days ago            | Category: Condominium                      |
|-----------------------------------------|--------------------------------------------|
| Type: Residential                       | Status: Active                             |
| Bedrooms: 2 beds                        | Bathrooms: 2 baths                         |
| Half baths: 0 half baths                | <b>Area: 969</b> sq ft                     |
| Lot size, sq ft: 0 sq ft                | SubdivisionName: PALM GARDENS AT DORAL CON |
| ListOfficeName: LP Realty Group         | GarageSpaces: 2                            |
| View: Other View                        | UnitNumber: 208-7                          |
| ListAOR: Miami Association of REALTORS® | EntryLevel: 2                              |
| MLS ID: A11733873                       |                                            |