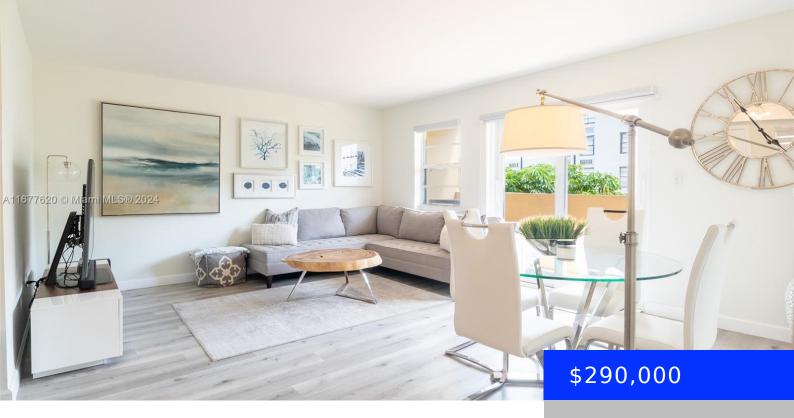

## 730 PENNSYLVANIA, MIAMI BEACH, FL, 33139

https://ritterproperties.com

Discover this beautifully remodeled 1-bedroom condo, offering 742 sq ft of stylish living space at 730 Pennsylvania Ave. Featuring vinyl flooring, a modern kitchen, and an updated bathroom, the interior is tastefully finished to create a cozy yet contemporary home. Hurricane impact windows provide added security, while the fully owner-occupied complex ensures a peaceful community [...]

## **Basics**

**Type:** Residential **Status:** Active

**Bedrooms: 1** bed **Bathrooms: 1** bath

Lot size, sq ft: 0 sq ft SubdivisionName: PENN TERRACE TOWERS

CONDO

**ListOfficeName:** Haute Real Estate, Inc. **GarageSpaces:** 1

## **Building Details**

**Cooling features:** Central Air **Year built:** 1970

NewConstructionYN: No Building Name: PENN TERRACE TOWERS CONDO

Exterior material: CBS Construction Heating: Central

Parking: 1 Space, Covered

## **Amenities & Features**

Features: Closet Cabinetry Security Features: Elevator Secure, Lobby Secured

Amenities: Gas Range, Refrigerator ExteriorFeatures: Other, Open Balcony

Waterfront available: No GarageYN: Yes
AttachedGarageYN: No CoolingYN: Yes
PoolPrivateYN: No FireplaceYN: No