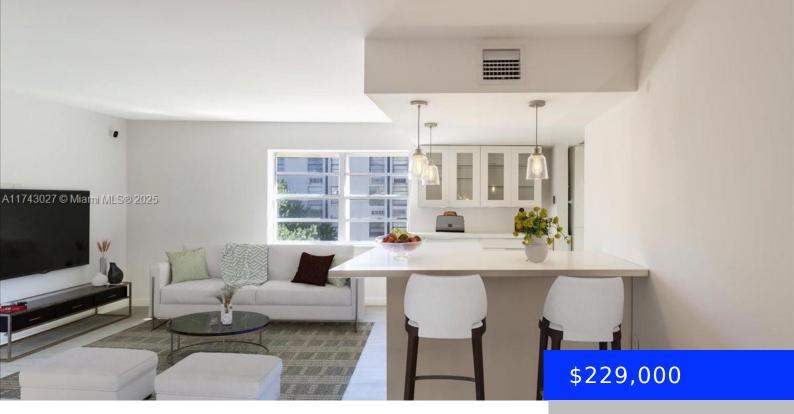

## 730 PENNSYLVANIA AVE, MIAMI BEACH, FL, 33139

https://ritterproperties.com

Beautifully remodelled studio condo in the heart of Miami Beach! This spacious 660 sq ft unit features an open layout with a versatile den that can easily be converted into a one-bedroom. Step inside to find new flooring throughout, a modern kitchen with a massive island perfect for entertaining, large balcony and an updated bathroom. [...]

- 1 bed
- 1 bath
- Residential
- Condominium
- Active
- 660 sq ft

## **Basics**

**Type:** Residential **Status:** Active

Bedrooms: 1 bed Bathrooms: 1 bath

Half baths: 0 half baths Area: 660 sq ft

**Lot size, sq ft: 0** sq ft **SubdivisionName:** PENN TERRACE TOWERS

**CONDO** 