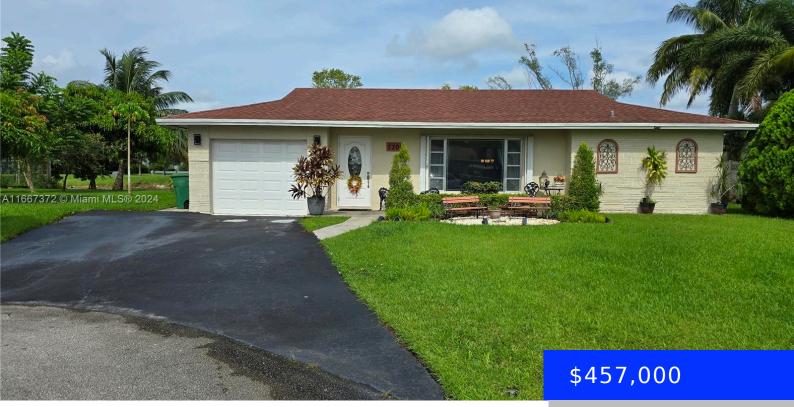

## 7300 89TH AVE, TAMARAC, FL, 33321

https://ritterproperties.com

PRICE REDUCED TO SALE! What's it like having the most breathtaking waterfront view within the 55+ Community of Westwood 4? Look no further because this fully remodeled home features a brand new modern kitchen with quartz counter tops and top of the line appliances as well as thoughtfully designed cabinets throughout. Pass through window takes [...]

- 2 hods
- 2 bath
- Residentia
- Single Family Residence
- Active
- 1654 sq ft

## Basics

Date added: Added 2 months agoCategory: Single Family ResidenceType: ResidentialStatus: ActiveBedrooms: 2 bedsBathrooms: 2 bathsHalf baths: 0 half bathsArea: 1654 sq ftLot size, sq ft: 10170 sq ftSubdivisionName: WESTWOOD COMMUNITY 4-AListOfficeName: Equity Realty SFLGarageSpaces: 1View: Canal, WaterListAOR: Miami Association of REALTORS®MLS ID: A11667372SubdivisionName: Mestro of Realtors

## **Building Details**

Cooling features: Ceiling Fan(s), Central Air ArchitecturalStyle: Attached Building Name: WESTWOOD COMMUNITY 4-A Roof: Shingle Parking: Driveway, Paver Block Year built: 1974 NewConstructionYN: No Exterior material: CBS Construction Heating: Central