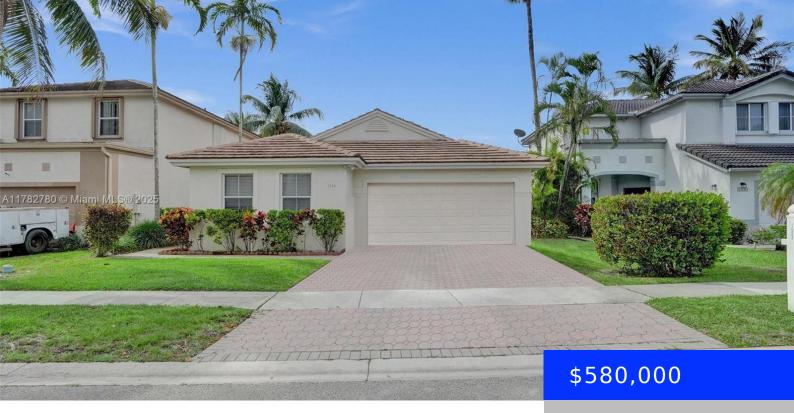

## **Basics**

Date added: Added 24 hours ago

Type: Residential

Bedrooms: 3 beds Area: 1752 sq ft

SubdivisionName: LAKES OF NEWPORT II

**GarageSpaces:** 2

**ListAOR:** Miami Association of REALTORS®

**Category:** Single Family Residence

**Status:** Active

Bathrooms: 2 baths

Lot size, sq ft: 4513 sq ft

ListOfficeName: Compass Florida, LLC

View: None

**MLS ID:** A11782780

## **Building Details**

Cooling features: Central Air

**ArchitecturalStyle:** Detached, One Story

**Building Name: LAKES OF NEWPORT II** 

Roof: Flat Tile

Parking: Driveway

Year built: 1996

**NewConstructionYN: No** 