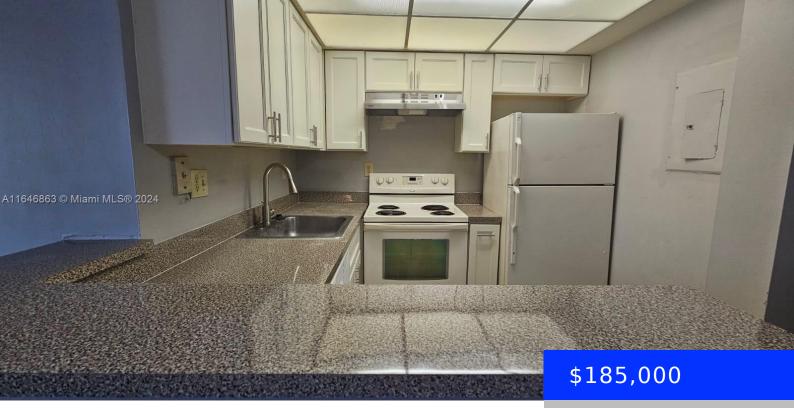

## **Amenities & Features**

Features: Third Floor Entry

Security Features: Card Entry

Amenities: Dishwasher, Electric Range, Refrigerator ExteriorFeatures: Other, Open Balcony

Waterfront available: No GarageYN: No AttachedGarageYN: No CoolingYN: Yes