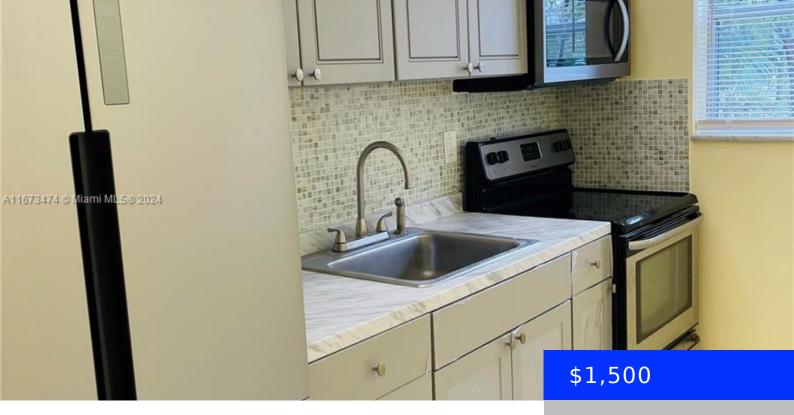

#### 7360 37TH ST, DAVIE, FL, 33024

https://ritterproperties.com

Be the first one to enjoy this newly updated apartment ready to go! Freshly painted, new tile flooring throughout apartment; new kitchen cabinets with new high efficiency refrigerator & new microwave; new bathroom vanity, toilet, and bathroom fixtures; new air conditioner, new paddle fans, new front door and new window treatments! All of this and [...]

# **Amenities & Features**

| Features: Closet Cabinetry, First Floor Entry | <b>Amenities:</b> Electric Range, Microwave,<br>Refrigerator |
|-----------------------------------------------|--------------------------------------------------------------|
| WindowFeatures: Blinds                        | Waterfront available: No                                     |
| GarageYN: No                                  | AttachedGarageYN: No                                         |
| CoolingYN: No                                 | PoolPrivateYN: No                                            |
| FireplaceYN: No                               |                                                              |