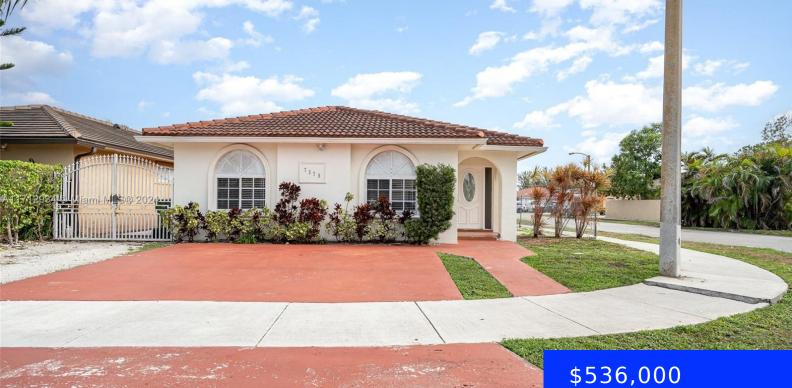

#### 7375 35TH AVE, HIALEAH, FL, 33018

https://ritterproperties.com

This charming 3-bedroom, 2-bath single-story house features granite counters and stainless steel appliances in the kitchen, along with a formal dining room and an eat-in kitchen for added convenience. The primary suite, located off the kitchen, offers a private retreat with a bidet and an enclosed water room. Perfect for comfortable living and easy entertaining!

- 4336,00
- 3 beas
- 2 baths
- Residential
- Single Family Residence
- Pending
- 1410 sq f