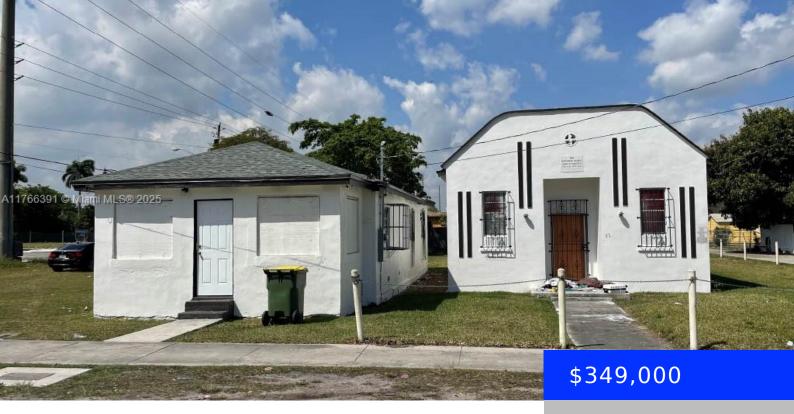

## **738 6TH AVE, HOMESTEAD, FL, 33030**

https://ritterproperties.com

PACKAGE DEAL INVESTMENT!!! 2/1 fully remodeled single family home that has lots of potential. Adjacent of the single family is a Church structure which seller is willing to sell both properties as a package deal. Each property has its own Folio#: 10-7813-004-1140 (House) & 10-7813-004-1150 (Church). Both lots are zoned MULTI-FAM PLANNED RES. Which is [...]

## **Basics**

**Type:** Residential **Status:** Active

**Bedrooms: 2** beds **Bathrooms: 1** bath

Half baths: 0 half baths Area: 848 sq ft

**Lot size, sq ft: 2900** sq ft **SubdivisionName:** CENTRAL COMML

## **Building Details**

**Cooling features:** Electric **Year built:** 1951

ArchitecturalStyle: Detached, One Story NewConstructionYN: No

Building Name: CENTRAL COMML HOMESTEAD Exterior material: Concrete Block With Brick