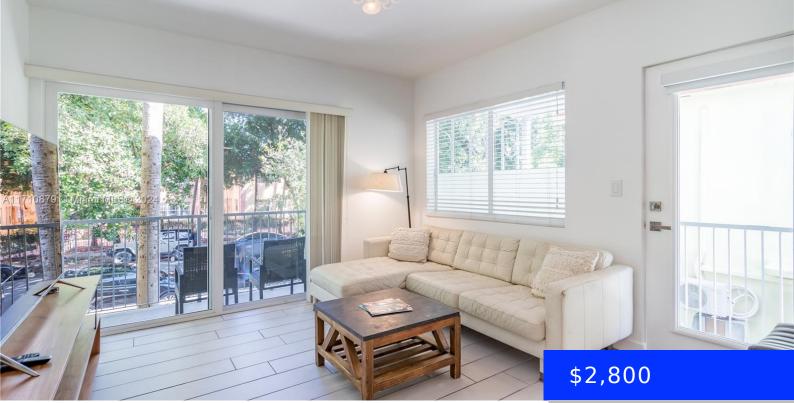

## 740 MERIDIAN AVE, MIAMI BEACH, FL, 33139

https://ritterproperties.com

Fully furnished 2 bedroom, 2 bathroom on enchanting tree-lined Meridian Ave. This front corner 2nd floor residence with three exposures features a modern kitchen with zebra cabinets, stainless appliances & white quartz counters plus a combo washer and dryer. This home also features two spacious, light-filled bedrooms as well as 2 full baths with textured [...]

## Basics

Date added: Added 2 weeks ago Type: Residential Lease Bedrooms: 2 beds Half baths: 0 half baths Lot size, sq ft: 0 sq ft ListOfficeName: Live Work Play Miami Group, LLC. UnitNumber: 21 EntryLevel: 2 Category: Condominium Status: Pending Bathrooms: 2 baths Area: 671 sq ft SubdivisionName: 740 MERIDIAN CONDO View: Garden