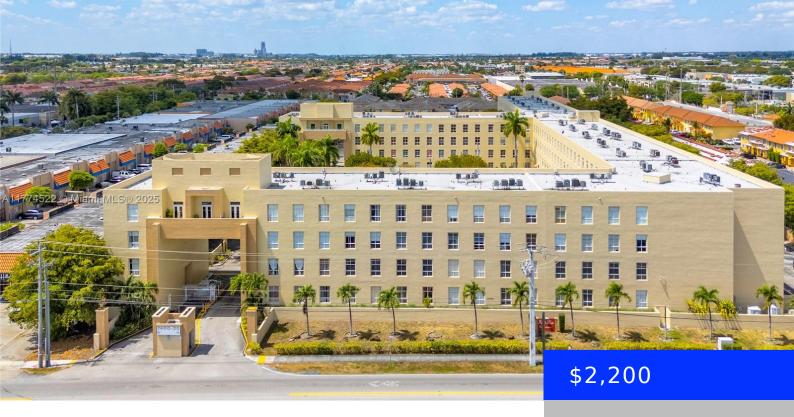

## 7400 20TH AVE, HIALEAH, FL, 33016

https://ritterproperties.com

Bright and Spacious Apartment in Prime Hialeah Location! This 2-bedroom, 2-bathroom unit offers plenty of natural light, with one remodeled bathroom. Conveniently located near the Palmetto Expressway, Palmetto Hospital, schools, and shopping centers. Features include central AC, a new water heater, two assigned parking spaces, and shared laundry facilities on each floor. Water included!

**ListAOR:** Miami Association of REALTORS®

**MLS ID:** A11774522

Category: Condominium

**Status:** Active

Bathrooms: 2 baths

**Area: 840** sq ft

**SubdivisionName:** ROYAL PALMS CONDO **ListOfficeName:** Equity Real Estate Florida