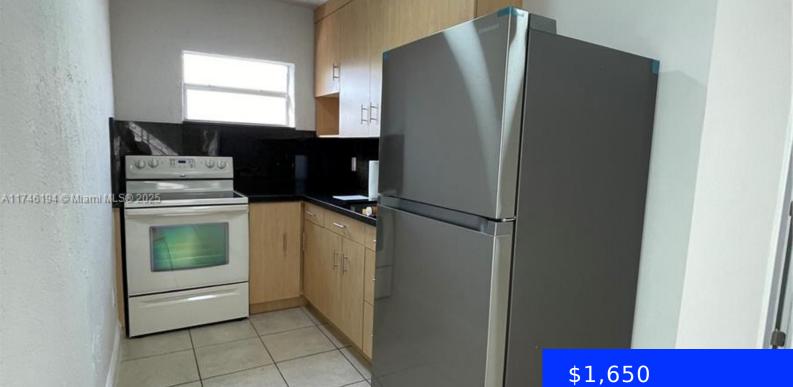

### 7401 10TH AVE, MIAMI, FL, 33150

https://ritterproperties.com

Ready to move in April. 1st, 2025, Recently remodeled 1/1 apartment, detached, private parking and patio. Features partial hurricane-resistant impact windows and door, granite counter top in the kitchen, remodeled bathroom, living-dining area, bedroom with 2 closets, and more. RENT INCLUDES: Water, Trash, Landscaping, plenty of Parking Spaces. Laundromats close by. Located in a quiet [...]

# **Amenities & Features**

| Features: Closet Cabinetry, First Floor Entry      | <b>Amenities:</b> Electric Range, Electric Water Heater,<br>Microwave, Refrigerator |
|----------------------------------------------------|-------------------------------------------------------------------------------------|
| <b>CommunityFeatures:</b> Lawn/Pool<br>Maintenance | WindowFeatures: Partial Accordian Shutters,<br>Blinds, High Impact Windows          |
| ExteriorFeatures: Lighting                         | Waterfront available: No                                                            |
| GarageYN: No                                       | AttachedGarageYN: No                                                                |
| CoolingYN: Yes                                     | PoolPrivateYN: No                                                                   |
| FireplaceYN: No                                    |                                                                                     |