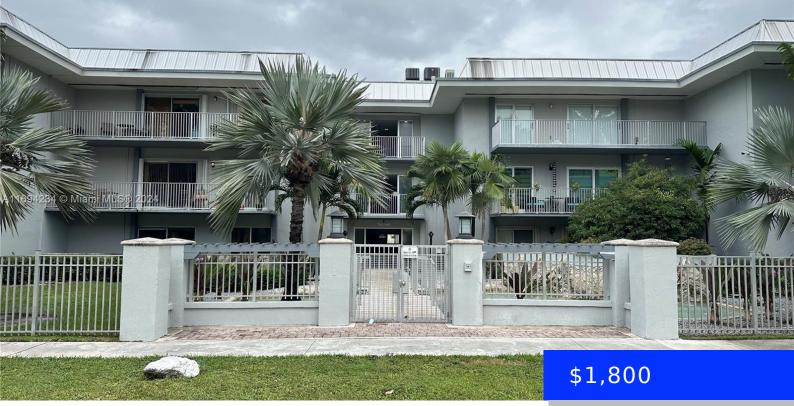

## 7401 82ND ST, MIAMI, FL, 33143

https://ritterproperties.com

Just reduced. Beautiful 1/1 condo in Silver Palms at Dadeland centrally located. Equipped with Stainless Steel appliances, elegant wood cabinetry and granite counter tops. This modern unit is offering cozy garden view, over sized balcony with access from bedroom and living room, gated building with 1 assigned parking space, elegant swimming pool on a serene [...]

## Basics

| Date added: Added 4 weeks ago                      | Category: Condominium                                      |
|----------------------------------------------------|------------------------------------------------------------|
| Type: Residential Lease                            | Status: Active                                             |
| Bedrooms: 1 bed                                    | Bathrooms: 1 bath                                          |
| Half baths: 0 half baths                           | Area: 654 sq ft                                            |
| Lot size, sq ft: 0 sq ft                           | SubdivisionName: SILVER PALMS AT<br>DADELAND, SILVER PALMS |
| LeaseTerm: 1 Year With Renewal Option,12<br>Months | ListOfficeName: Prado International R.E. Group             |
| View: Garden                                       | UnitNumber: 1075                                           |
| ListAOR: Miami Association of REALTORS®            | EntryLevel: 1                                              |
| MLS ID: A11694234                                  |                                                            |
|                                                    |                                                            |

## **Building Details**

Cooling features: Central Air, Electric

**ArchitecturalStyle:** First Floor Entry, Garden Apartment

Building Name: SILVER PALMS AT DADELAND

Heating: Central, Electric

Year built: 1968 NewConstructionYN: No