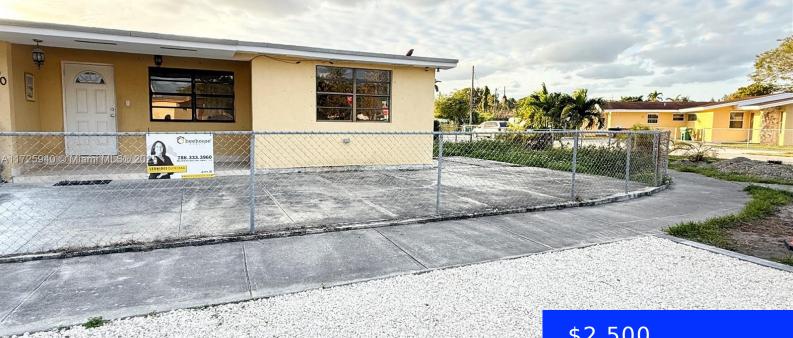

#### 7404 2ND TER, MIAMI, FL, 33126

https://ritterproperties.com

Immaculate two bedrooms, one bathroom, rental property with a spacious kitchen and two assigned parking spaces. Situated on a corner lot, this home offers privacy and plenty of natural light. The location couldn't be more perfect with easy access to highways for a quick commute. Additionally, you'll love being close to shopping centers, restaurants, and [...]

### Basics

| Date added: Added 5 days ago          | Category: Multi Family                  |
|---------------------------------------|-----------------------------------------|
| Type: Residential Lease               | Status: Active                          |
| Bedrooms: 2 beds                      | Bathrooms: 1 bath                       |
| Half baths: 0 half baths              | Lot size, sq ft: 6875 sq ft             |
| SubdivisionName: WINONA PARK 1ST ADDN | LeaseTerm: 1 Year With Renewal Option   |
| ListOfficeName: Beehouse Realty, LLC. | View: None                              |
| UnitNumber: 7404                      | ListAOR: Miami Association of REALTORS® |
| EntryLevel: 1                         | MLS ID: A11725940                       |

# **Building Details**

Cooling features: Ceiling Fan(s), Central Air ArchitecturalStyle: First Floor Entry Building Name: WINONA PARK 1ST ADDN Heating: Central Year built: 1955 NewConstructionYN: No Roof: Shingle

# **Amenities & Features**

| Features: Utility Room/Laundry                                     | <b>Amenities:</b> Electric Range, Electric Water<br>Heater, Ice Maker, Microwave, Refrigerator |
|--------------------------------------------------------------------|------------------------------------------------------------------------------------------------|
| <b>CommunityFeatures:</b> Public Road, Sidewalks,<br>Street Lights | ExteriorFeatures: Lighting                                                                     |
| Waterfront available: No                                           | GarageYN: No                                                                                   |
|                                                                    |                                                                                                |
| AttachedGarageYN: No                                               | CoolingYN: Yes                                                                                 |