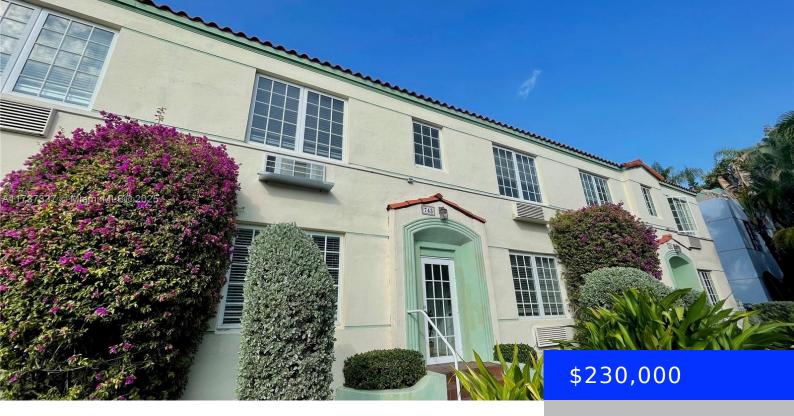

## **741 15TH ST, MIAMI BEACH, FL, 33139**

https://ritterproperties.com

Fantastic Art Deco studio near Lincoln Road. This spacious and bright second floor unit features wood floors throughout, galley kitchen, impact windows and a footprint distributed so that you can have a separate bedroom area. The building is walking distance from Lincoln Road Mall and Flamingo Park.

## **Building Details**

**Cooling features:** Wall/Window Unit(s) **Year built:** 1937

NewConstructionYN: No Building Name: Santana Condo

**Heating:** None **Parking:** On-street