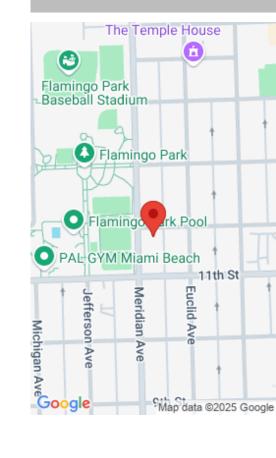

## 742 12TH ST, MIAMI BEACH, FL, 33139

https://ritterproperties.com

Corner Furnished 2 bedroom 1 bathroom unit right across from Flamingo Park, Very convenient layout, unit is facing lush garden. Enjoy all the amenities Flamingo Park has to offer! Tennis, community pool and much more! Excellent location on tree lined street, just minutes to everything in SoBe! Great space, impact windows, very private boutique building! [...]