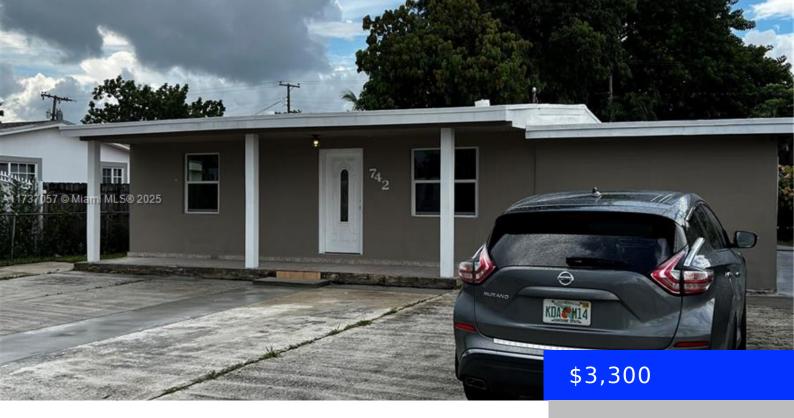

## 742 27TH ST, HIALEAH, FL, 33013

https://ritterproperties.com

Beautiful home. close to the Hospital, Airport, Great loction!!

- 3 heds
- 2 baths
- Residential Lease
- Single Family Residence
- Active
- 1966 sq ft

## **Basics**

**Type:** Residential Lease **Status:** Active

**Bedrooms: 3** beds **Bathrooms: 2** baths

**Half baths: 0** half baths **Area: 1966** sq ft

Lot size, sq ft: 9720 sq ft SubdivisionName: HIALEAH 13TH ADDN AMD