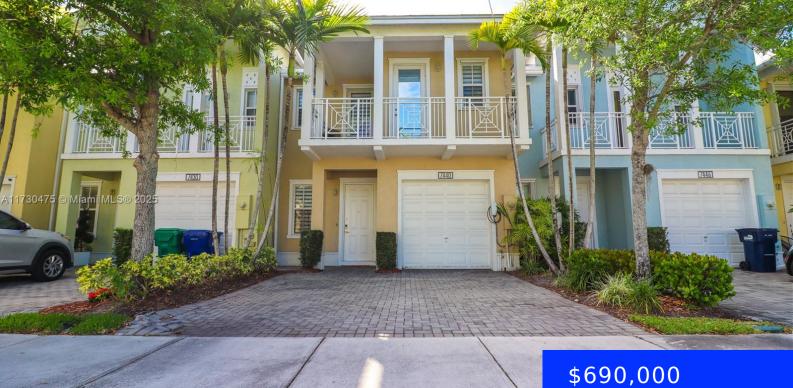

#### 7440 114TH PATH, DORAL, FL, 33178

https://ritterproperties.com

Beautiful Townhome in The Reserve at Doral. Nestled in a gated community, this stunning townhome offers 3 bedrooms plus a loft, 2.5 baths, and a serene lake view. Features include ceramic tile, wood floors, and Berber carpet in the bedrooms. The upgraded kitchen boasts granite countertops, stainless steel appliances, and elegant wood cabinetry. The expansive [...]

### Basics

Date added: Added 4 days ago Type: Residential Bedrooms: 3 beds Half baths: 1 half bath Lot size, sq ft: 2185 sq ft ListOfficeName: Coldwell Banker Realty View: Lake MLS ID: A11730475 Category: Single Family Residence Status: Active Bathrooms: 2 baths Area: 2033 sq ft SubdivisionName: RESERVE AT DORAL WEST GarageSpaces: 3 ListAOR: Miami Association of REALTORS®

# **Building Details**

| Cooling features: Central Air           | Year built: 2010                                      |
|-----------------------------------------|-------------------------------------------------------|
| ArchitecturalStyle: Attached, Two Story | NewConstructionYN: No                                 |
| Building Name: RESERVE AT DORAL WEST    | Roof: Metal Roof                                      |
| Heating: Other                          | <b>Parking:</b> Driveway, Guest, Limited # Of Vehicle |