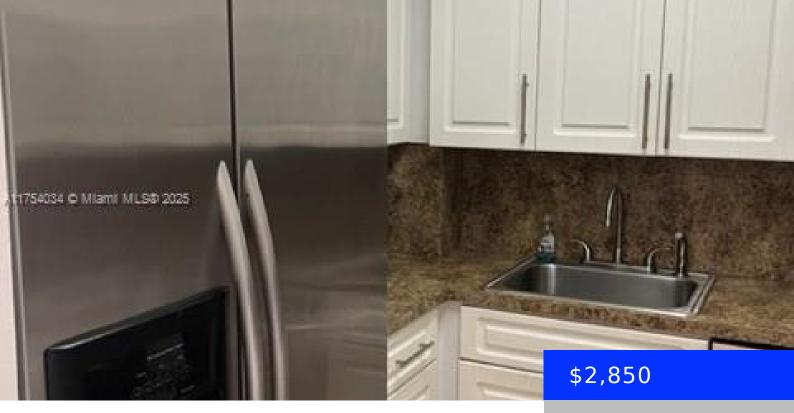

## **Amenities & Features**

| Security Features: Lobby Attended      | <b>Amenities:</b> Dishwasher, Electric Range,<br>Microwave, Refrigerator |
|----------------------------------------|--------------------------------------------------------------------------|
| CommunityFeatures: Pool, Exercise Room | PoolFeatures: Community                                                  |
| Waterfront available: No               | GarageYN: Yes                                                            |
| AttachedGarageYN: No                   | CoolingYN: No                                                            |
| PoolPrivateYN: No                      | FireplaceYN: No                                                          |