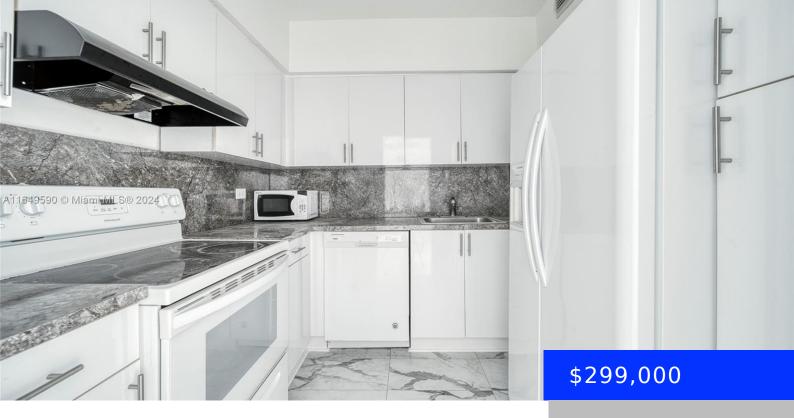

## 7441 WAYNE AVE, MIAMI BEACH, FL, 33141 https://ritterproperties.com

Beautiful apartment in the heart of Miami Beach, this 2 Bedrooms, 2 Bathrooms is in highly desired area. It offers plenty of living space and large bedrooms. New flooring throughout the unit. Kitchen is updated. Building features gym, pool, party room, pool, bike storage & front desk. This building is short distance to beautiful area [...]

## Basics

| Date added: Added 1 month ago           | Category: Condominium                 |
|-----------------------------------------|---------------------------------------|
| Type: Residential                       | Status: Active                        |
| Bedrooms: 2 beds                        | Bathrooms: 2 baths                    |
| Half baths: 0 half baths                | <b>Area: 1045</b> sq ft               |
| Lot size, sq ft: 0 sq ft                | SubdivisionName: PARKVIEW POINT CONDO |
| ListOfficeName: A & G Team Realty, LLC  | GarageSpaces: 1                       |
| View: Other View                        | UnitNumber: 2L                        |
| ListAOR: Miami Association of REALTORS® | EntryLevel: 2                         |
| MLS ID: A11649590                       |                                       |

## **Amenities & Features**

| Features: Elevator, Lobby               | Security Features: Elevator Secure, Card Entry |
|-----------------------------------------|------------------------------------------------|
| Amenities: Electric Range, Refrigerator | ExteriorFeatures: East Of Us1, Courtyard       |
| Waterfront available: No                | GarageYN: Yes                                  |
| AttachedGarageYN: No                    | CoolingYN: Yes                                 |
| PoolPrivateYN: No                       | FireplaceYN: No                                |
|                                         |                                                |