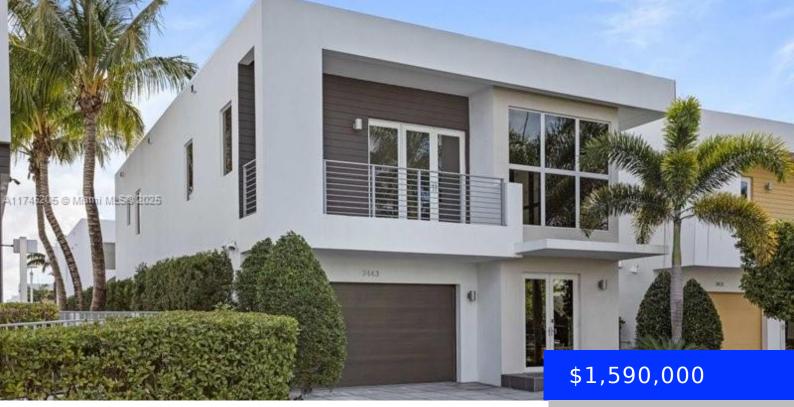

## 7443 98TH CT, DORAL, FL, 33178

https://ritterproperties.com

Modern 45 Luxury property in Doral-Miami area. Gated community 4 Bedrooms, 4 Baths, Luxury interiors Elegant interior architectural details floor in bathrooms, 2 garage w/automatic door + 2 additional spaces, Italian Kitchen w/quartz counter-top & wine cooler, large Windows (natural lighting), hurricane impact doors & windows, porcelain & tile floors. Luxury Italian Baths, laundry room [...]

## Basics

Date added: Added 5 days ago Type: Residential Bedrooms: 4 beds Half baths: 0 half baths Lot size, sq ft: 4050 sq ft

ListOfficeName: Excellence Worldwide Realty View: None MLS ID: A11745205 Category: Single Family Residence

Status: Active

Bathrooms: 4 baths

Area: 3030 sq ft

SubdivisionName: DORAL COMMONS RESIDENTIAL

GarageSpaces: 2

ListAOR: Miami Association of REALTORS®

## **Building Details**

Cooling features: Central Air ArchitecturalStyle: Detached, Two Story Building Name: DORAL COMMONS RESIDENTIAL Heating: Electric Year built: 2020 NewConstructionYN: No Roof: Concrete Parking: Driveway, Paver Block